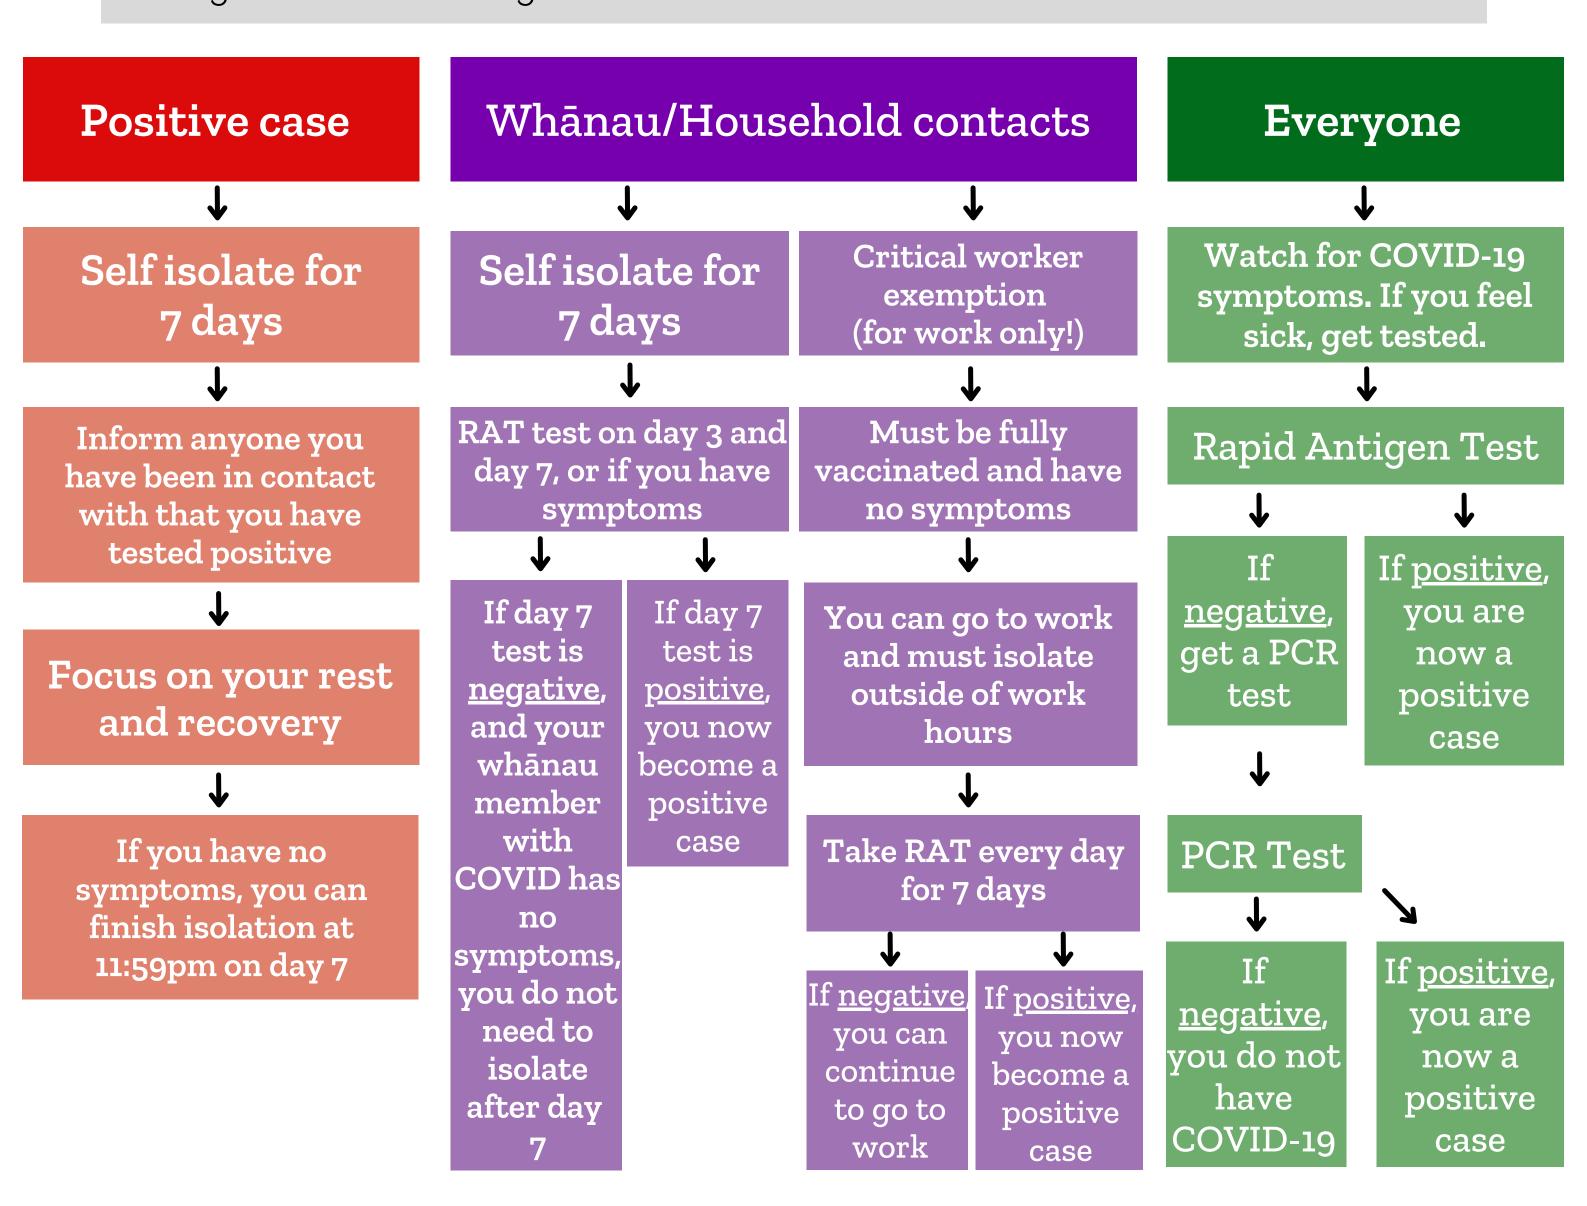

## Covid-19 in Phase 3

Positive case: someone who tests positive for Covid-19

Household contact: the people who live in the same house as a positive case

All other contacts do not need to isolate, but should monitor for symptoms and get tested if feeling unwell.

Most of your healthcare can be managed by phone and online support.

You will have faceto-face health care if you need it. Rapid Antigen Test - results after 20 minutes
PCR test - results notified by text. You must stay at
home until you receive your results.

Household contacts will be advised how to access free RATs. RAT results must be submitted online at www.mycovidrecord.health.nz or phone 0800 222 478.